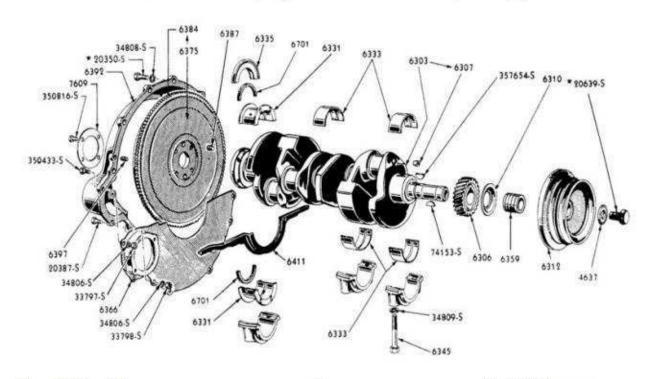

#### 8BA-6335 Seal Retainer

Just \$49.00

NEW! Rear Main Seal Retainer - Upper (49-53 V8)