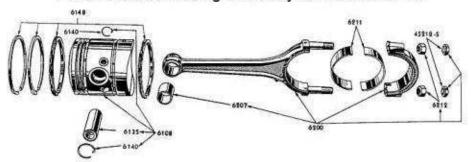

32 - 48



41

# Rear Axle Assembly for 1949 to 54 Ford

(except Sedan Delivery and Station Wagon)



#### REAR AXLE ASSEMBLY

TYPICAL FOR 1950 - 56 CAR & PICKUP TRUCK



# CYLINDER BLOCK ASSY

TYPICAL FOR 1937 TO EARLY 1938 (85HP - 21 STUD)



# **CRANKSHAFT & CAM ASSY**

TYPICAL FOR 1932 - 37 (85HP - 21 STUD)



# CYLINDER BLOCK ASSY

TYPICAL FOR 1939 TO 48 (85-100 hp - 24 Stud)



#### **CRANKSHAFT & CAM ASSY**

TYPICAL FOR 1938 - 48 (90/100HP)



# Cylinder Block Assembly (8BA style) for 1949 to 53



Crankshaft Assy Typical for 1949 to 53 (100 Hp)



#### Engine Valve Assembly - Typical for 1933-48 V8 (85/90 hp)



# 1948-50 VALVE AND RELATED PARTS ("R" SERIES ENGINE)



#### 1951 to 53 VALVE AND RELATED PARTS ("R" SERIES ENGINE)





Piston and Connecting Rod Assy for 1949 to 53 V8



Oil Pump Assembly for 1949 to 53 V8



#### Oil Pan & Draft Tube Assembly

1949-51 Mercury







7006 Gearbox Case 7017 Main Drive Gear 7025 Ball Bearing - Main Drive Gear 7026 Snap Ring - MDG Bearing 7040 Oil Baffle - Main Drive Gear 7050 Retainer - MDG Bearing 7051 Gasket - MDG Bearing Retainer 7052 Oil Seal - MDG Bearing Retainer 7059 Snap Ring-Mainshaft 7061 Mainshaft 7063 Spacer Ring - Mainshaft Pilot 7064 Snap Ring - Main Drive Gear 7065 Ball Bearing - Mainshaft 7069 Spacer Washer - Mainshaft 7070 Snap Ring - Mainshaft Bearing 7071 Thrust Washer - Second Gear 7072 Spring - Mainshaft Plunger 7073 Plunger - Mainshaft 7080 Oil Baffle - Mainshaft 7100 Low & Reverse Sliding Gear 7101 Lock Key - Mainshaft 7102 Second Speed Gear (39-48)

7106 Synchronizer Clutch Sleeve 7107 Synchronizer