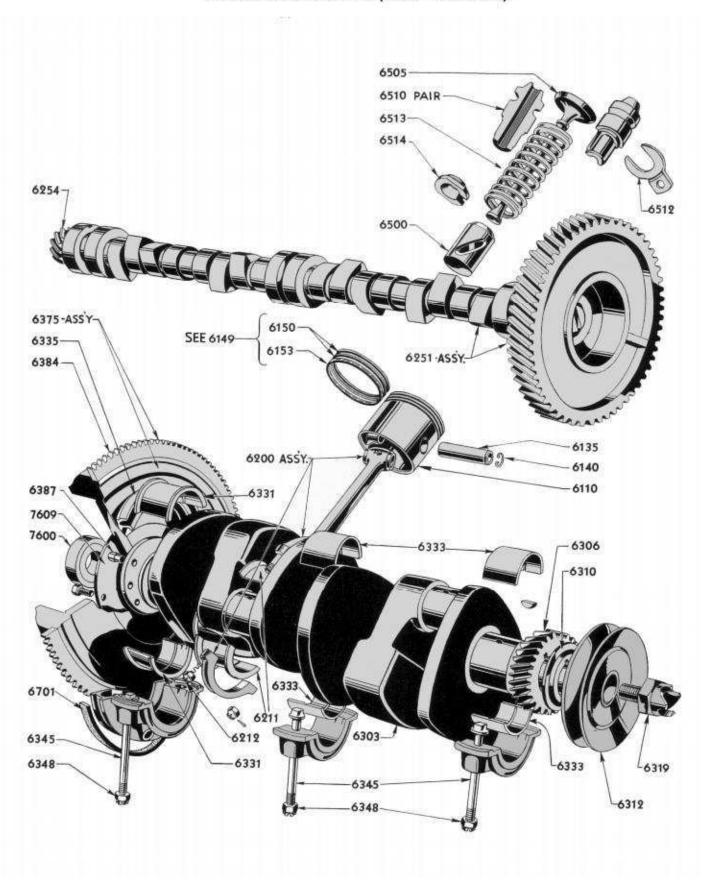

MASTER BRAKE CYLINDER ASSY 1939 - 48 PASS CAR & 19239 - 47 PICKUP TRUCK



#### MASTER BRAKE CYLINDER ASSY



# Early Ford Brake Pedal Assembly



1940-48 Passenger Car



1939 Passenger Car

# Front Axle Assembly Typical for 1932 to 1937 Ford Passenger Car



#### 1942-48 PASSENGER FRONT AXLE





Vanpelt Sales, LLC

39

Vanpelt Sales.Com

#### STEERING GEARBOX & STEERING COLUMN ASSY

TYPICAL 1937-39 FORD PASSENGER CARS



# PASSENGER REAR END & TORQUE TUBE ASSEMBLY TYPICAL FOR 1932 - 48



41

# Rear Axle Assembly for 1949 to 54 Ford

(except Sedan Delivery and Station Wagon)



#### REAR AXLE ASSEMBLY

TYPICAL FOR 1950 - 56 CAR & PICKUP TRUCK



# CYLINDER BLOCK ASSY

TYPICAL FOR 1937 TO EARLY 1938 (85HP - 21 STUD)



# **CRANKSHAFT & CAM ASSY**

TYPICAL FOR 1932 - 37 (85HP - 21 STUD)



# CYLINDER BLOCK ASSY

TYPICAL FOR 1939 TO 48 (85-100 hp - 24 Stud)



#### **CRANKSHAFT & CAM ASSY**

TYPICAL FOR 1938 - 48 (90/100HP)



# Cylinder Block Assembly (8BA style) for 1949 to 53



Crankshaft Assy Typical for 1949 to 53 (100 Hp)



#### Engine Valve Assembly - Typical for 1933-48 V8 (85/90 hp)



# 1948-50 VALVE AND RELATED PARTS ("R" SERIES ENGINE)



#### 1951 to 53 VALVE AND RELATED PARTS ("R" SERIES ENGINE)





Piston and Connecting Rod Assy for 1949 to 53 V8



Oil Pump Assembly for 1949 to 53 V8



#### Oil Pan & Draft Tube Assembly

1949-51 Mercury







7006 Gearbox Case 7017 Main Drive Gear 7025 Ball Bearing - Main Drive Gear 7026 Snap Ring - MDG Bearing 7040 Oil Baffle - Main Drive Gear 7050 Retainer - MDG Bearing 7051 Gasket - MDG Bearing Retainer 7052 Oil Seal