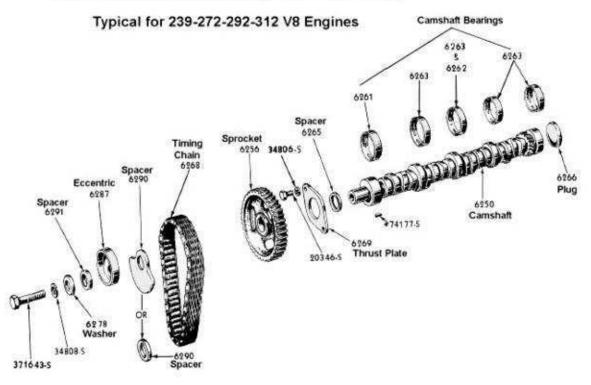

#### Welcome to our 2016 parts catalog

You may notice some changes this year. We now speak Y-Block too! Please consider us for your 1954-1962 Y-Block parts in addition to your 1932-1953 Flathead parts. We are building our inventory so please call if you do not see what you are looking for.