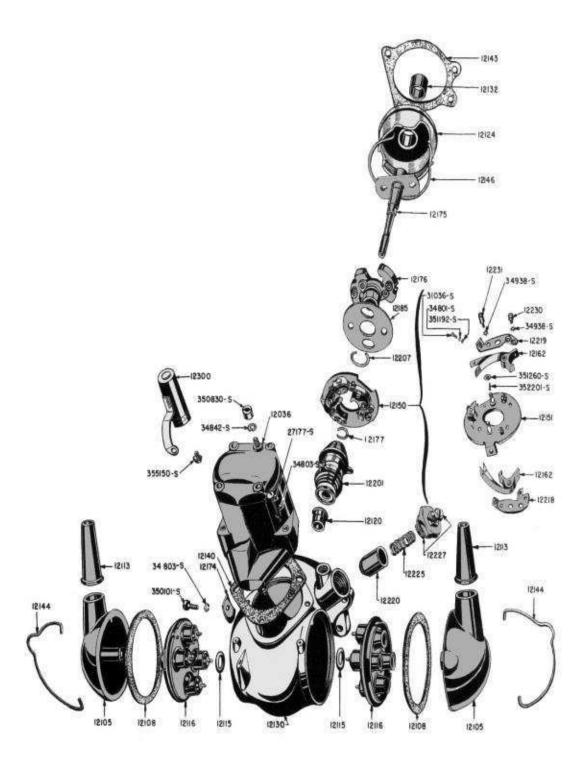

#### Welcome to our 2016 parts catalog

You may notice some changes this year. We now speak Y-Block too! Please consider us for your 1954-1962 Y-Block parts in addition to your 1932-1953 Flathead parts. We are building our inventory so please call if you do not see what you are looking for.

The online store (www.shopvanpeltsales.com) continues to grow. It is a work in progress. Our parts inventory is much broader than what is available on the store. Please call us if you don't see what you are looking for. We can be reached at 513-724-9485 Mon-Thurs 9 AM to 5:30 PM Eastern time