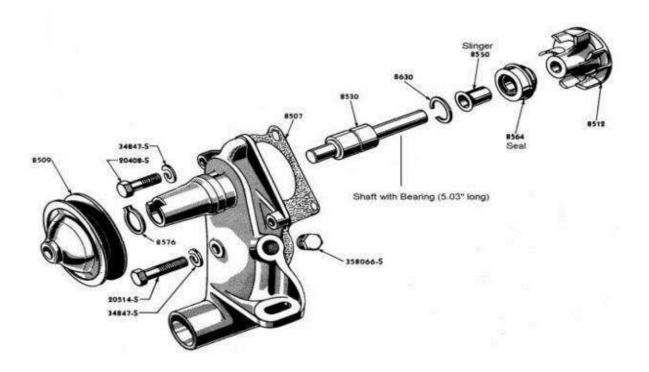

#### Welcome to our 2016 parts catalog

You may notice some changes this year. We now speak Y-Block too! Please consider us for your 1954-1962 Y-Block parts in addition to your 1932-1953 Flathead parts. We are building our inventory so please call if you do not see what you are looking for.

The online store (www.shopvanpeltsales.com) continues to grow. It is a work in progress. Our parts inventory is much broader than what is available on the store. Please call us if you don't see what you are looking for. We can be reached at 513-724-9485 Mon-Thurs 9 AM to 5:30 PM Eastern time