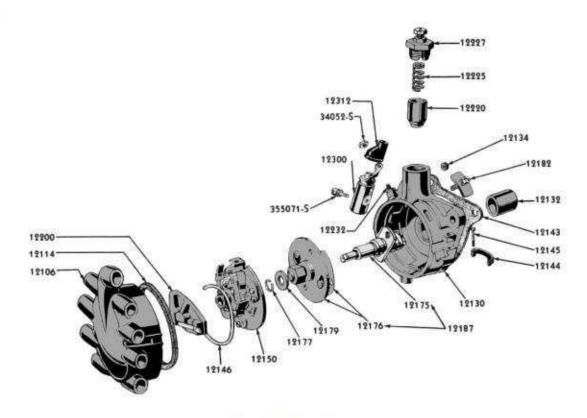

#### Welcome to our 2016 parts catalog

You may notice some changes this year. We now speak Y-Block too! Please consider us for your 1954-1962 Y-Block parts in addition to your 1932-1953 Flathead parts. We are building our inventory so please call if you do not see what you are looking for.

The online store (www.shopvanpeltsales.com) continues to grow. It is a work in progress. Our parts inventory is much broader than what is available on the store. Please call us if you don't see what you are looking for. We can be reached at 513-724-9485 Mon-Thurs 9 AM to 5:30 PM Eastern time