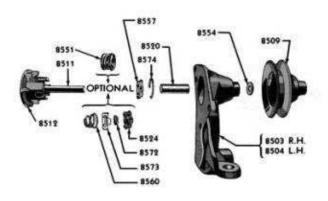

#### Welcome to our 2016 parts catalog

You may notice some changes this year. We now speak Y-Block too! Please consider us for your 1954-1962 Y-Block parts in addition to your 1932-1953 Flathead parts. We are building our inventory so please call if you do not see what you are looking for.

The online store (www.shopvanpeltsales.com) continues to grow. It is a work in progress. Our parts inventory is much broader than what is available on the store. Please call us if you don't see what you are looking for. We can be reached at 513-724-9485 Mon-Thurs 9 AM to 5:30 PM Eastern time