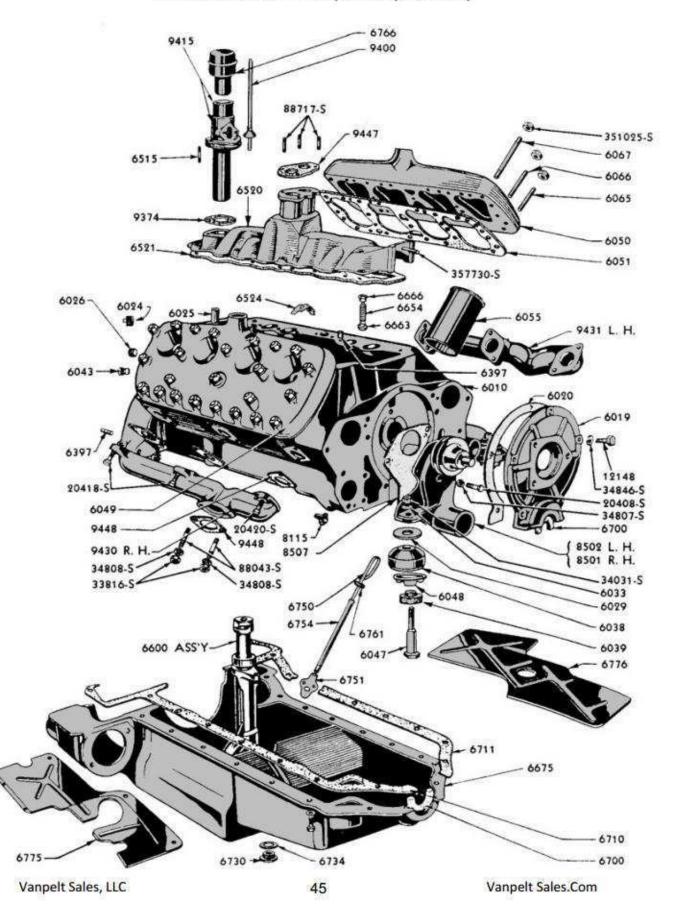

#### 8BA-6335 Seal Retainer

Just \$49.00

NEW! Rear Main Seal Retainer - Upper (49-53 V8)