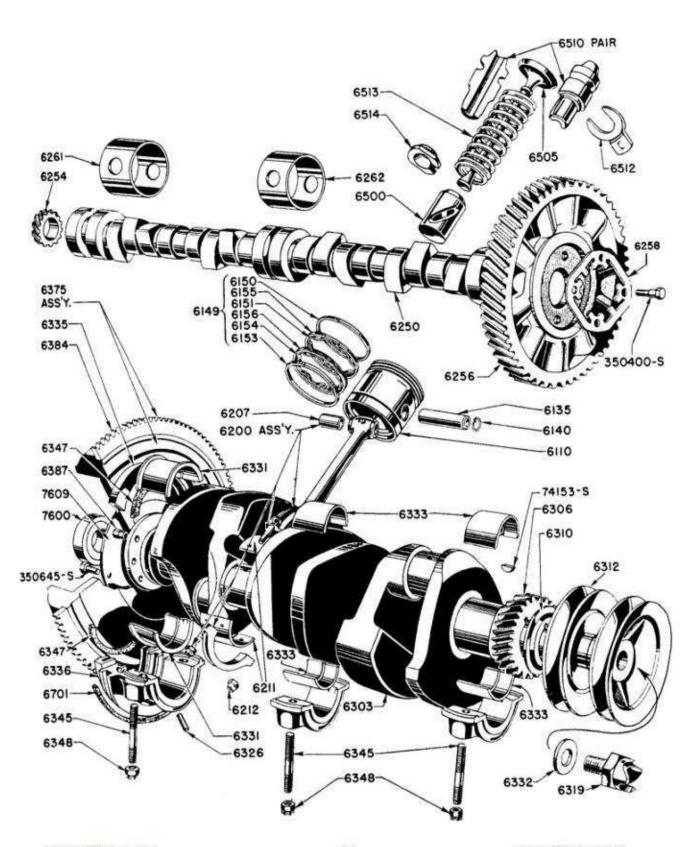

mbly



1940-48 Passenger Car



1939 Passenger Car

# Front Axle Assembly Typical for 1932 to 1937 Ford Passenger Car



#### 1942-48 PASSENGER FRONT AXLE





Vanpelt Sales, LLC

39

Vanpelt Sales.Com

#### STEERING GEARBOX & STEERING COLUMN ASSY

TYPICAL 1937-39 FORD PASSENGER CARS



# PASSENGER REAR END & TORQUE TUBE ASSEMBLY TYPICAL FOR 1932 - 48



41

# Rear Axle Assembly for 1949 to 54 Ford

(except Sedan Delivery and Station Wagon)



#### REAR AXLE ASSEMBLY

TYPICAL FOR 1950 - 56 CAR & PICKUP TRUCK



# CYLINDER BLOCK ASSY

TYPICAL FOR 1937 TO EARLY 1938 (85HP - 21 STUD)



# **CRANKSHAFT & CAM ASSY**

TYPICAL FOR 1932 - 37 (85HP - 21 STUD)



# CYLINDER BLOCK ASSY

TYPICAL FOR 1939 TO 48 (85-100 hp - 24 Stud)



#### **CRANKSHAFT & CAM ASSY**

TYPICAL FOR 1938 - 48 (90/100HP)



# Cylinder Block Assembly (8BA style) for 1949 to 53



Crankshaft Assy Typical for 1949 to 53 (100 Hp)



#### Engine Valve Assembly - Typical for 1933-48 V8 (85/90 hp)



# 1948-50 VALVE AND RELATED PARTS ("R" SERIES ENGINE)



#### 1951 to 53 VALVE AND RELATED PARTS ("R" SERIES ENGINE)





Piston and Connecting Rod Assy for 1949 to 53 V8



Oil Pump Assembly for 1949 to 53 V8



#### Oil Pan & Draft Tube Assembly

1949-51 Mercury







7006 Gearbox Case 7017 Main Drive Gear 7025 Ball Bearing - Main Drive Gear 7026 Snap Ring - MDG Bearing 7040 Oil Baffle - Main Drive Gear 7050 Retainer - MDG Bearing 7051 Gasket - MDG Bearing Retainer 7052 Oil Seal - MDG Bearing Retainer 7059 Snap Ring-Mainshaft 7061 Mainshaft 7063 Spacer Ring - Mainshaft Pilot 7064 Snap Ring - Main Drive Gear 7065 Ba