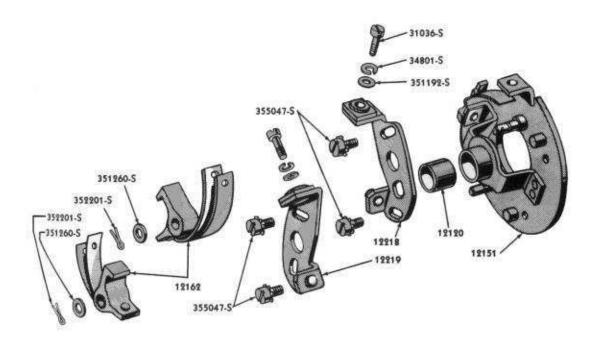

#### Welcome to our 2016 parts catalog

You may notice some changes this year. We now speak Y-Block too! Please consider us for your 1954-1962 Y-Block parts in addition to your 1932-1953 Flathead parts. We are building our inventory so please call if you do not see what you are looking for.

The online store (www.shopvanpeltsales.com) continues to grow. It is a work in progress. Our parts inventory is much broader than what is available on the store. Please call us if you don't see what you are looking for. We can be reached at 513-724-9485 Mon-Thurs 9 AM to 5:30 PM Eastern time