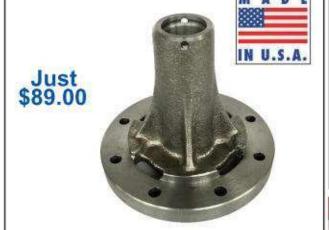

#### Welcome to our 2016 parts catalog

You may notice some changes this year. We now speak Y-Block too! Please consider us for your 1954-1962 Y-Block parts in addition to your 1932-1953 Flathead parts. We are building our inventory so please call if you do not see what you are looking for.

The online store (www.shopvanpeltsales.com) continues to grow. It is a work in progress. Our parts inventory is much broader than what is available on the store. Please call us if you don't see what you are looking for. We can be reached at 513-724-9485 Mon-Thurs 9 AM to 5:30 PM Eastern time

## **NEW ITEMS**

### 21C-8626 Fan Spindle Bearing

Brand new USA made part that fits many applications that used the oil filled fan

hub assembly.



## **NEW 94 Type Carbs**

Pre-run, adjusted and ready to go!

Available: 59A-9510 8BA-9510 8RT-9510

Just \$295.00



Customers love them!

#### 8BA-6335 Seal Retainer

Just \$49.00





NEW! Rear Main Seal Retainer - Upper (49-53 V8)

## Vanpelt Sales, LLC

PO Box 327 Batavia, OH 45103 Orders: (800) 299-7496 International: (513) 724-9485

www.vanpeltsales.com www.shopvanpeltsales.com www.flatheadV8.com

# **TABLE OF CONTENTS**

|