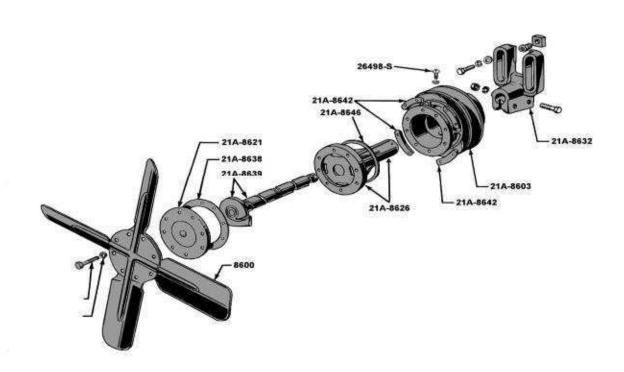

### 21C-8626 Fan Spindle Bearing

Brand new USA made part that fits many applications that used the oil filled fan

hub assembly.