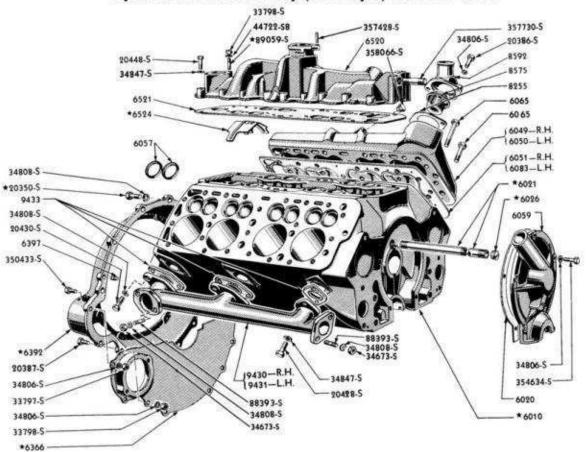

#### 8BA-6335 Seal Retainer

Just \$49.00

NEW! Rear Main Seal Retainer - Upper (49-53 V8)