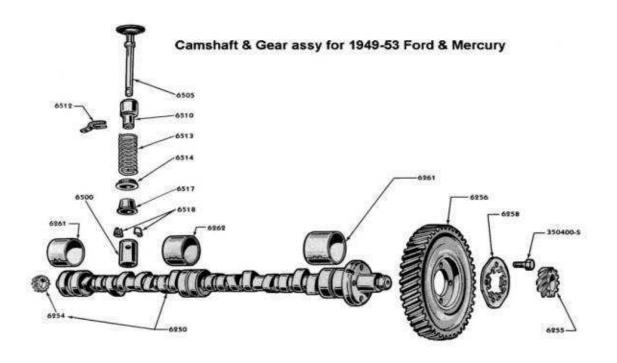

ENGER REAR END & TORQUE TUBE ASSEMBLY TYPICAL FOR 1932 - 48



41

# Rear Axle Assembly for 1949 to 54 Ford

(except Sedan Delivery and Station Wagon)



#### REAR AXLE ASSEMBLY

TYPICAL FOR 1950 - 56 CAR & PICKUP TRUCK



# CYLINDER BLOCK ASSY

TYPICAL FOR 1937 TO EARLY 1938 (85HP - 21 STUD)



# **CRANKSHAFT & CAM ASSY**

TYPICAL FOR 1932 - 37 (85HP - 21 STUD)



# CYLINDER BLOCK ASSY

TYPICAL FOR 1939 TO 48 (85-100 hp - 24 Stud)



#### **CRANKSHAFT & CAM ASSY**

TYPICAL FOR 1938 - 48 (90/100HP)



# Cylinder Block Assembly (8BA style) for 1949 to 53



Crankshaft Assy Typical for 1949 to 53 (100 Hp)



#### Engine Valve Assembly - Typical for 1933-48 V8 (85/90 hp)



# 1948-50 VALVE AND RELATED PARTS ("R" SERIES ENGINE)



#### 1951 to 53 VALVE AND RELATED PARTS ("R" SERIES ENGINE)





Piston and Connecting Rod Assy for 1949 to 53 V8



Oil Pump Assembly for 1949 to 53 V8



#### Oil Pan & Draft Tube Assembly

1949-51 Mercury







7006 Gearbox Case 7017 Main Drive Gear 7025 Ball Bearing - Main Drive Gear 7026 Snap Ring - MDG Bearing 7040 Oil Baffle - Main Drive Gear 7050 Retainer - MDG Bearing 7051 Gasket - MDG Bearing Retainer 7052 Oil Seal - MDG Bearing Retainer 7059 Snap Ring-Mainshaft 7061 Mainshaft 7063 Spacer Ring - Mainshaft Pilot 7064 Snap Ring - Main Drive Gear 7065 Ball Bearing - Mainshaft 7069 Spacer Washer - Mainshaft 7070 Snap Ring - Mainshaft Bearing 7071 Thrust Washer - Second Gear 7072 Spring - Mainshaft Plunger 7073 Plunger - Mainshaft 7080 Oil Baffle - Mainshaft 7100 Low & Reverse Sliding Gear 7101 Lock Key - Mainshaft 7102 Second Speed Gear (39-48)