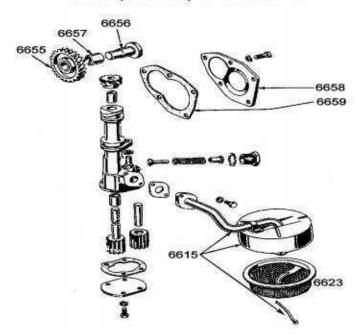

1949 to 54 Ford

(except Sedan Delivery and Station Wagon)



#### REAR AXLE ASSEMBLY

TYPICAL FOR 1950 - 56 CAR & PICKUP TRUCK



# CYLINDER BLOCK ASSY

TYPICAL FOR 1937 TO EARLY 1938 (85HP - 21 STUD)



# **CRANKSHAFT & CAM ASSY**

TYPICAL FOR 1932 - 37 (85HP - 21 STUD)



# CYLINDER BLOCK ASSY

TYPICAL FOR 1939 TO 48 (85-100 hp - 24 Stud)



#### **CRANKSHAFT & CAM ASSY**

TYPICAL FOR 1938 - 48 (90/100HP)



# Cylinder Block Assembly (8BA style) for 1949 to 53



Crankshaft Assy Typical for 1949 to 53 (100 Hp)



#### Engine Valve Assembly - Typical for 1933-48 V8 (85/90 hp)



# 1948-50 VALVE AND RELATED PARTS ("R" SERIES ENGINE)



#### 1951 to 53 VALVE AND RELATED PARTS ("R" SERIES ENGINE)





Piston and Connecting Rod Assy for 1949 to 53 V8



Oil Pump Assembly for 1949 to 53 V8



#### Oil Pan & Draft Tube Assembly

1949-51 Mercury







7006 Gearbox Case 7017 Main Drive Gear 7025 Ball Bearing - Main Drive Gear 7026 Snap Ring - MDG Bearing 7040 Oil Baffle - Main Drive Gear 7050 Retainer - MDG Bearing 7051 Gasket - MDG Bearing Retainer 7052 Oil Seal - MDG Bearing Retainer 7059 Snap Ring-Mainshaft 7061 Mainshaft 7063 Spacer Ring - Mainshaft Pilot 7064 Snap Ring - Main Drive Gear 7065 Ball Bearing - Mainshaft 7069 Spacer Washer - Mainshaft 7070 Snap Ring - Mainshaft Bearing 7071 Thrust Washer - Second Gear 7072 Spring - Mainshaft Plunger 7073 Plunger - Mainshaft 7080 Oil Baffle - Mainshaft 7100 Low & Reverse Sliding Gear 7101 Lock Key - Mainshaft 7102 Second Speed Gear (39-48)

7106 Synchronizer Clutch Sleeve 7107 Synchronizer Blocker Ring (39-48) 7108 Synchronizer