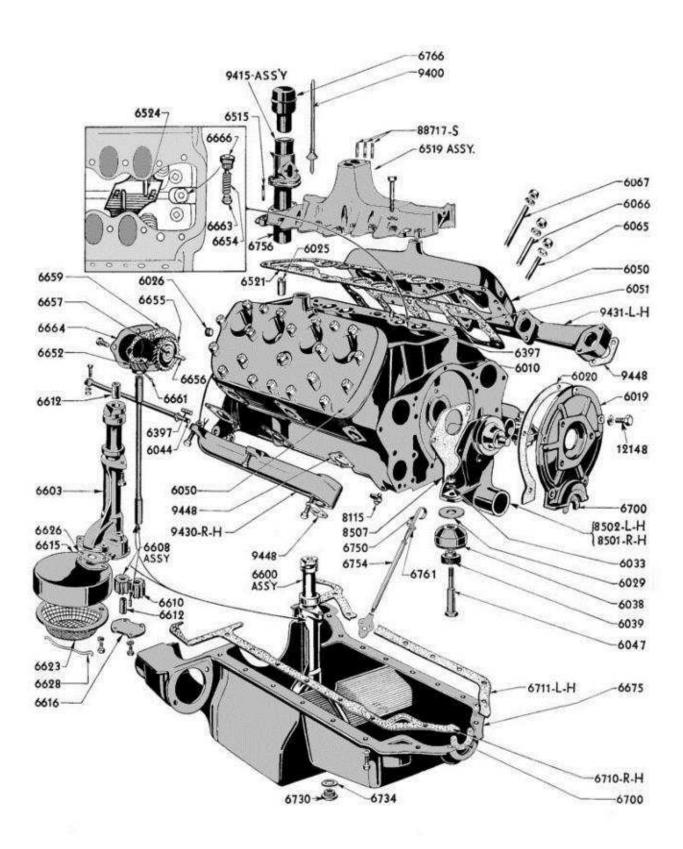

#### 8BA-6335 Seal Retainer

Just \$49.00

NEW! Rear Main Seal Retainer - Upper (49-53 V8)