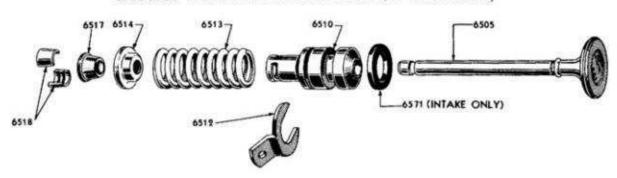

SSENGER REAR END & TORQUE TUBE ASSEMBLY TYPICAL FOR 1932 - 48



41

# Rear Axle Assembly for 1949 to 54 Ford

(except Sedan Delivery and Station Wagon)



#### REAR AXLE ASSEMBLY

TYPICAL FOR 1950 - 56 CAR & PICKUP TRUCK



# CYLINDER BLOCK ASSY

TYPICAL FOR 1937 TO EARLY 1938 (85HP - 21 STUD)



# **CRANKSHAFT & CAM ASSY**

TYPICAL FOR 1932 - 37 (85HP - 21 STUD)



# CYLINDER BLOCK ASSY

TYPICAL FOR 1939 TO 48 (85-100 hp - 24 Stud)



#### **CRANKSHAFT & CAM ASSY**

TYPICAL FOR 1938 - 48 (90/100HP)



# Cylinder Block Assembly (8BA style) for 1949 to 53



Crankshaft Assy Typical for 1949 to 53 (100 Hp)



#### Engine Valve Assembly - Typical for 1933-48 V8 (85/90 hp)



# 1948-50 VALVE AND RELATED PARTS ("R" SERIES ENGINE)



#### 1951 to 53 VALVE AND RELATED PARTS ("R" SERIES ENGINE)





Piston and Connecting Rod Assy for 1949 to 53 V8



Oil Pump Assembly for 1949 to 53 V8



#### Oil Pan & Draft Tube Assembly

1949-51 Mercury







7006 Gearbox Case 7017 Main Drive Gear 7025 Ball Bearing - Main Drive Gear 7026 Snap Ring - MDG Bearing 7040 Oil Baffle - Main Drive Gear 7050 Retainer - MDG Bearing 7051 Gasket - MDG Bearing Retainer 7052 Oil Seal - MDG Bearing Retainer 7059 Snap Ring-Mainshaft 7061 Mainshaft 7063 Spacer Ring - Mainshaft Pilot 7064 Snap Ring - Main Drive Gear 7065 Ball Bearing - Mainshaft 7069 Spacer Washer - Mainshaft 7070 Snap Ring - Mainshaft Bearing 7071 Thrust Washer - Second Gear 7072 Spring - Mainshaft Plunger 7073 Plunger - Mainshaft 7080 Oil Baffle - Mainshaft 7100 Low & Reverse Sliding Gear 7101 Lock Key - Mainshaft 7102 Second Speed Gear (39-4