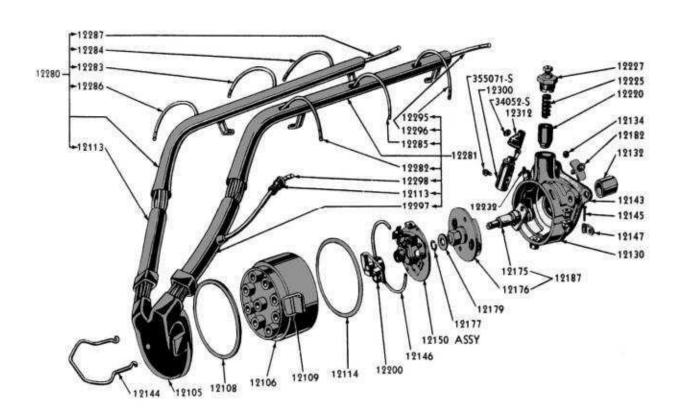

#### Welcome to our 2016 parts catalog

You may notice some changes this year. We now speak Y-Block too! Please consider us for your 1954-1962 Y-Block parts in addition to your 1932-1953 Flathead parts. We are building our inventory so please call if you do not see what you are looking for.

The online store (www.shopvanpeltsales.com) continues to grow. It is a work in progress. Our parts inventory is much broader than what is available on the store. Please call us if you don't see what you are looking for. We can be reached at 513-724-9485 Mon-Thurs 9 AM to 5:30 PM Eastern time